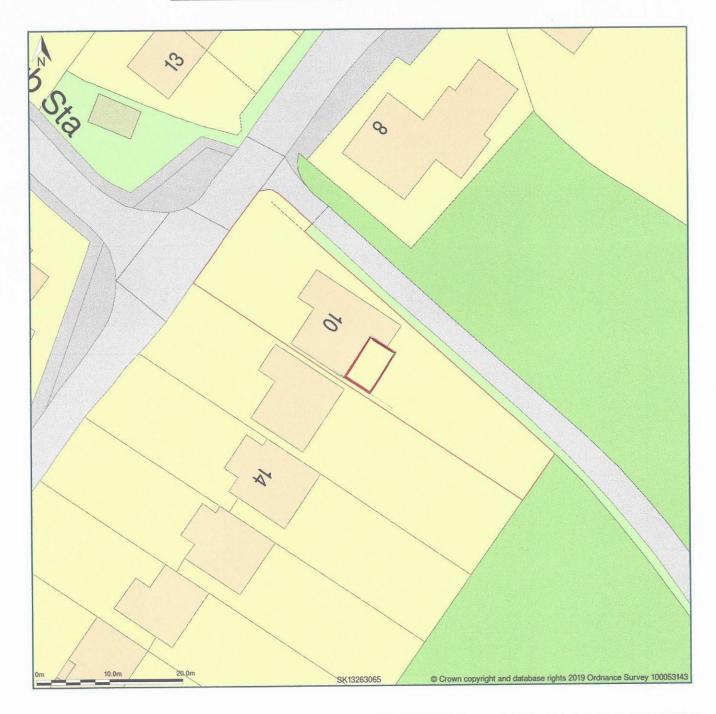

## 10, Jacks Lane, Marchington, Staffordshire, ST14 8LW

Block Plan shows area bounded by: 413221.47, 330612.4 413311.47, 330702.4 (at a scale of 1:500), OSGridRef: SK13263065. The representation of a road, track or path is no evidence of a right of way. The representation of features as lines is no evidence of a property boundary.